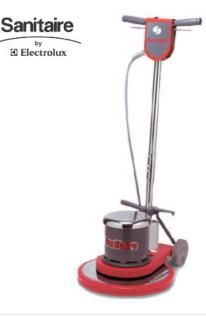

# MODEL SC6010

Designed with chrome plated steel housings, this durable, high performance machine is built to last. It features twin motor capacitors, 2 idler gear box and a safety shut-off switch. The exclusive quick connect handle creates a smaller package saving shipping and inventory costs.

#### Other Great Features:

- 1.0 HP of Power
- 17" Brush Size
- 175 rpm Speed

Owners Guide 🕨 👘 Repair Parts List 🕨

#### SPECIFICATIONS

| Motor                                | 1.0 HP                     |
|--------------------------------------|----------------------------|
| Brush Size                           | 17"                        |
| Gearbox                              | 2 Idler                    |
| Brush RPM                            | 175                        |
| Cord Length                          | 50'                        |
| Capacitor                            | Two                        |
| PACKAGING                            |                            |
|                                      |                            |
| UPC Code                             | 0 2316911468 5             |
| UPC Code<br>Package Dimensions LxWxH | 0 2316911468 5<br>31×18×21 |
|                                      |                            |
| Package Dimensions LxWxH             | 31×18×21                   |